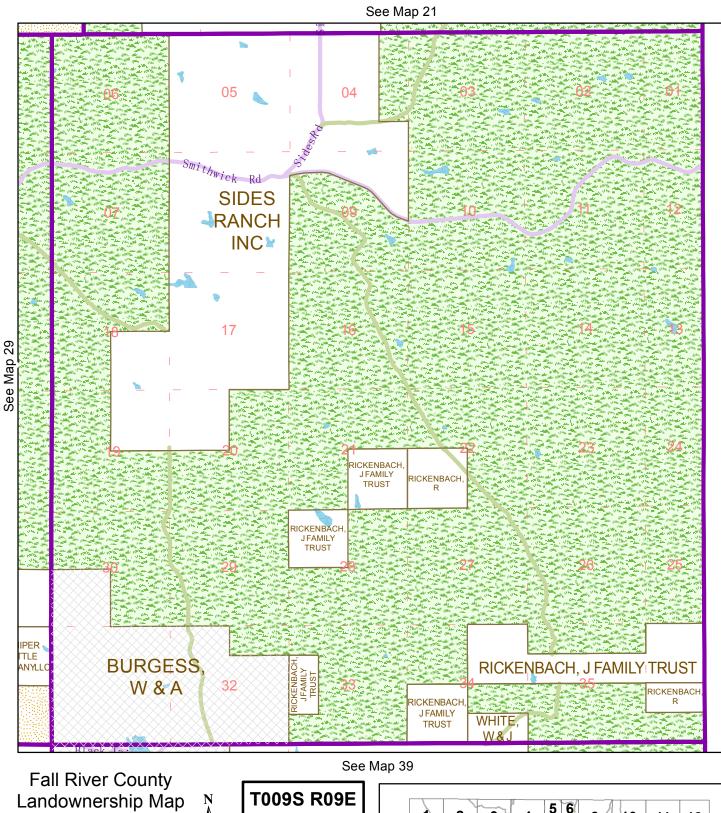

## Landownership Map

| Road and Railroad Right<br>of Ways have been removed<br>for readability.<br>Legend | E E                          |
|------------------------------------------------------------------------------------|------------------------------|
| 0                                                                                  |                              |
| Roads                                                                              | PROPERTY BOUNDARY            |
| FOREST SERVICE                                                                     | BUREAU OF LAND MANAGEMENT    |
| COUNTY ROAD: NO MAINTENANCE                                                        | BUREAU OF RECLAMATION        |
| COUNTY ROAD                                                                        | GAME, FISH & PARKS           |
|                                                                                    | STATE OF SD LEASED LAND      |
| HIGHWAY                                                                            | STATE OF SOUTH DAKOTA        |
| AREAS OF HIGH PARCEL DENSITY                                                       | ELACK HILLS NATIONAL FOREST  |
| LAND CURRENLTY UNDER CONTRACT                                                      | BUFFALO GAP NAT'L GRASSLANDS |
| WATER                                                                              | CORPS OF ENGINEERS           |
| SECTION                                                                            | CORPORATE LIMITS             |

| 1  | 2  | 3  | 4  | 56<br>78 | u / | 10 | _11 | 12 |
|----|----|----|----|----------|-----|----|-----|----|
| 13 | 14 | 15 | 16 | 17       | 18  | 19 | 20  | 21 |
| 22 | 23 | 24 | 25 | 26       | 27  | 28 | 29  | 30 |
| 31 | 32 | 33 | 34 | 35       | 36  | 37 | 38  | 39 |
| 40 | 41 | 42 | 43 | 44       | 45  | 46 | 47  | 48 |
| 49 | 50 | 51 | 52 | 53       | 54  | 55 | 56  | 57 |