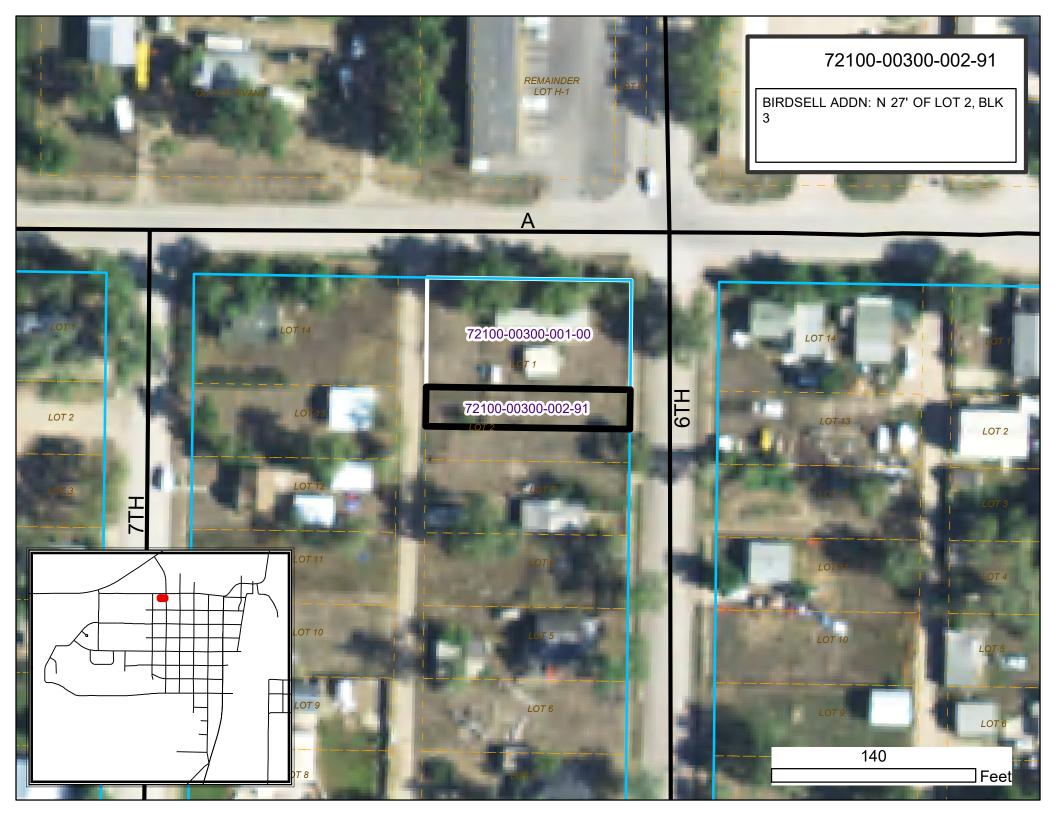

Parcel Summary **Fall River County** PDF 149 WORKING

72100-00300-002-91 PIN Deed **FALL RIVER COUNTY** 

Front

27.00

Section Deeded Acres 0.000 Township 09 Lot

Contract Address

**6TH AVE, EDGEMONT** 

3 Block

Map Area

**Edgemont-Main** Route Number 6ED-008-35Y Plat Map

Side 1

Side 2

Range 2 Loc. / Class

Urban / Residential

Abs Class D

Legal BIRDSELL ADDN: N 27' OF LOT 2, BLK 3

Rear

R. Lot SF Acres

SqFt Dim

Land Basis

140.00 140.00 27.00

**Grand Total** 

3,780.00 0.087

**Residential Dwelling** 