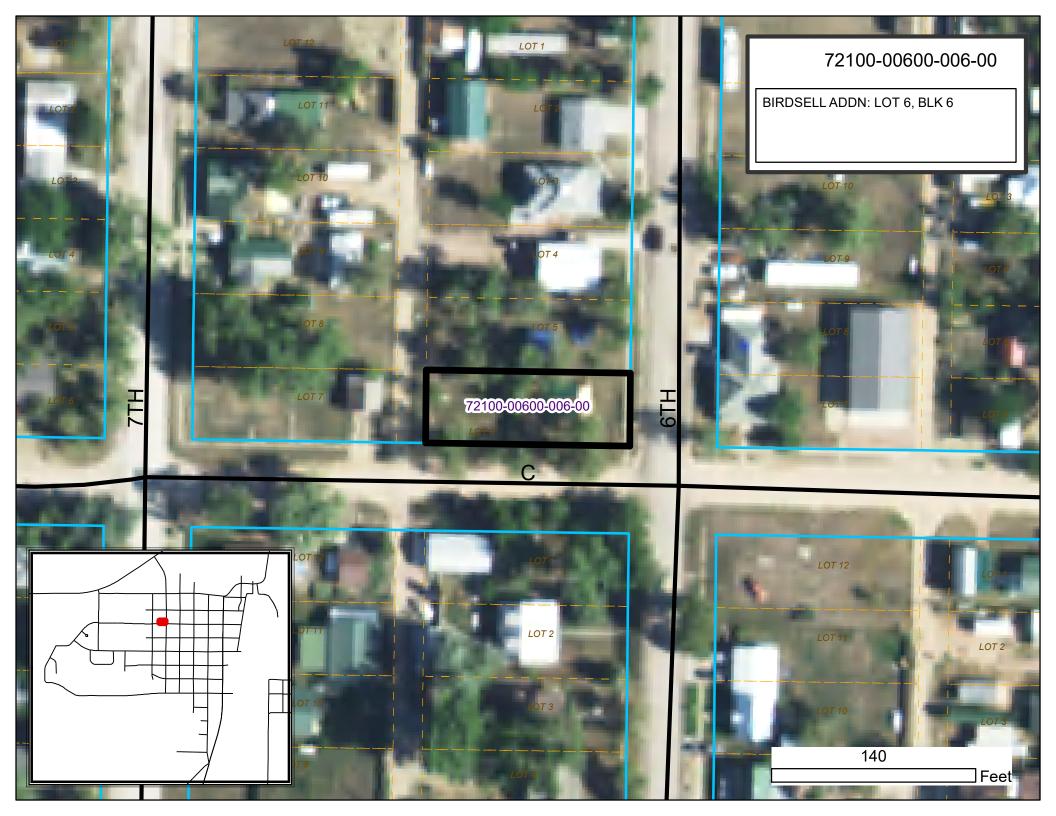

## **Parcel Summary Fall River County** PDF 149 WORKING

Block

6

PIN 72100-00600-006-00 Deed

**FALL RIVER COUNTY** Deeded Acres 0.000 Section Township 09 Lot 210 6TH AVE, EDGEMONT

Range

2

Loc. / Class Urban / Exempt Map Area **Edgemont-Main** Abs Class D

Route Number 6ED-007-01Y Plat Map Legal **BIRDSELL ADDN: LOT 6, BLK 6** 

| Land Basis  | Front | Rear  | Side 1 | Side 2 | R. Lot | SF       | Acres |
|-------------|-------|-------|--------|--------|--------|----------|-------|
| SqFt Dim    | 50.00 | 50.00 | 140.00 | 140.00 |        |          |       |
| Grand Total |       |       |        |        |        | 7,000.00 | 0.161 |