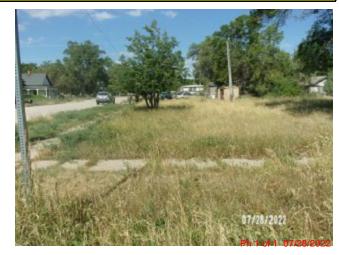

## Parcel Summary

Land Basis

SqFt Dim

| PIN          | 72100-01100-006-                    | 00       |  |
|--------------|-------------------------------------|----------|--|
| Deed         | FALL RIVER COUNTY                   |          |  |
| Contract     |                                     |          |  |
| Address      | MOGUL WAY, ED                       | GEMONT   |  |
| Map Area     | Edgemont-Main                       |          |  |
| Route Number | 6ED-006-01Y                         | Plat Map |  |
| Legal        | <b>BIRDSELL ADDN: LOT 6, BLK 11</b> |          |  |