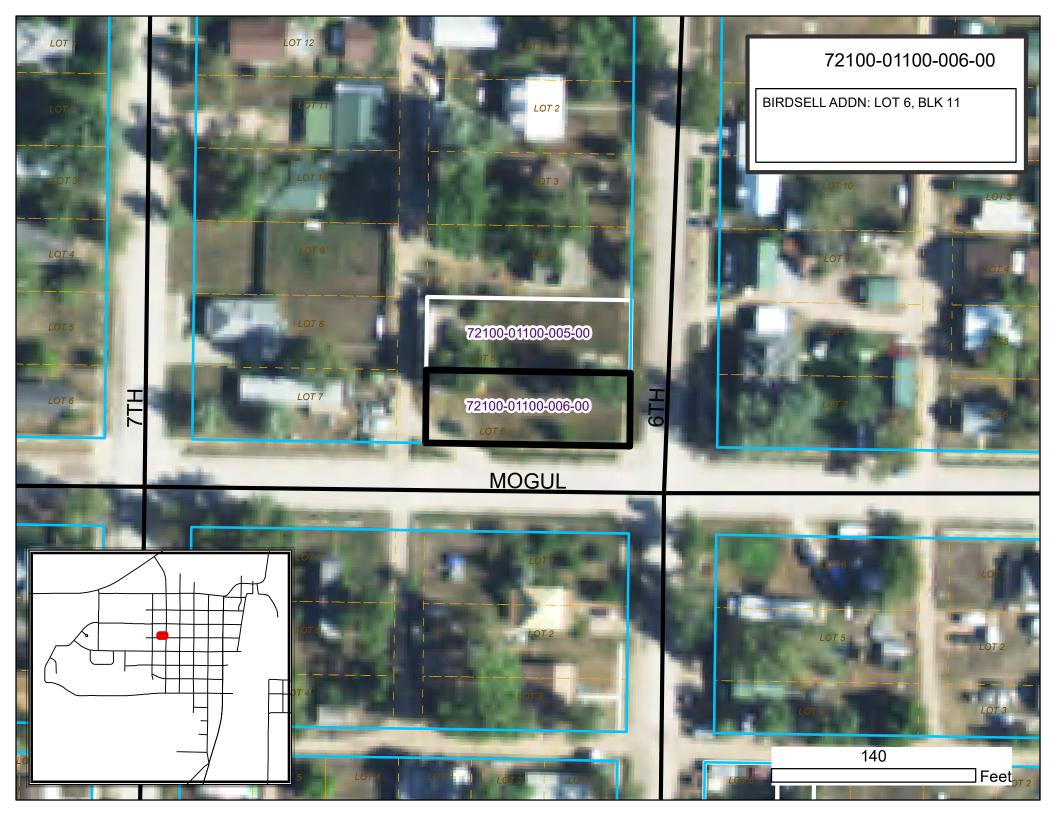

## Parcel Summary

Land Basis

SqFt Dim

| PIN          | 72100-01100-006-                    | 00       |  |
|--------------|-------------------------------------|----------|--|
| Deed         | FALL RIVER COUNTY                   |          |  |
| Contract     |                                     |          |  |
| Address      | MOGUL WAY, ED                       | GEMONT   |  |
| Map Area     | Edgemont-Main                       |          |  |
| Route Number | 6ED-006-01Y                         | Plat Map |  |
| Legal        | <b>BIRDSELL ADDN: LOT 6, BLK 11</b> |          |  |