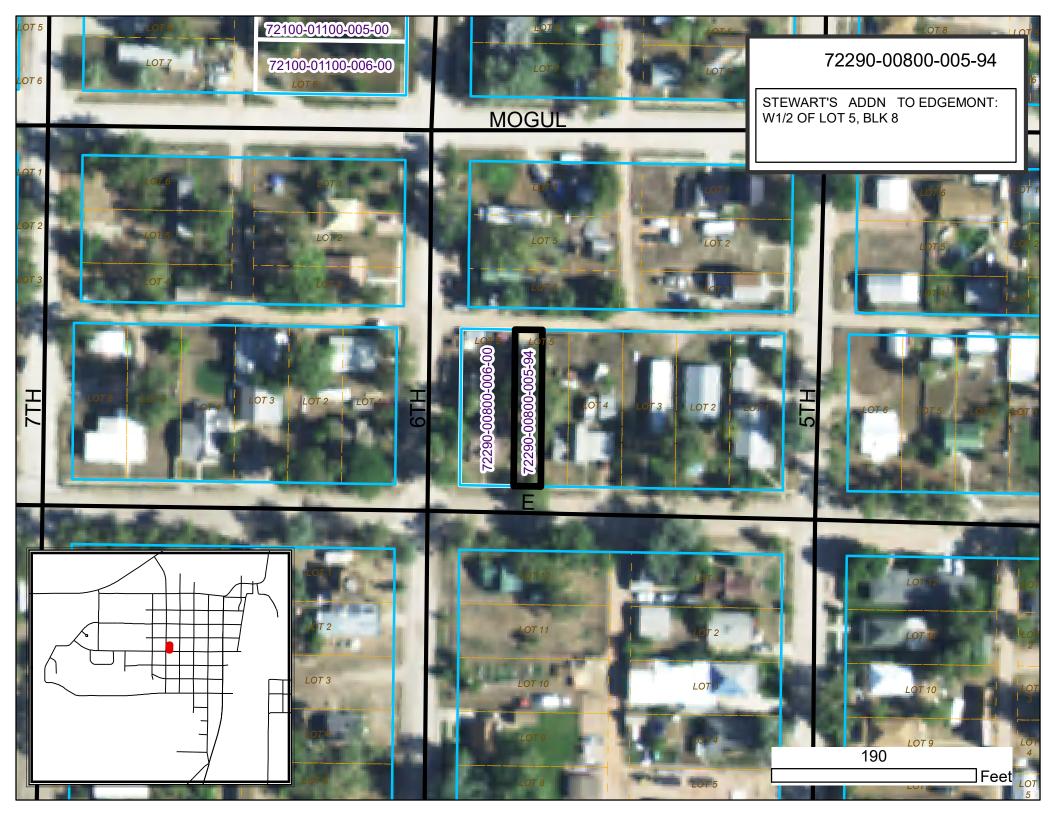

Parcel Summary PDF 167 WORKING **Fall River County** 

72290-00800-005-94 PIN Deed **FALL RIVER COUNTY** 

Section Deeded Acres 0.000

8

Contract Address

Township 09 Lot **E ST, EDGEMONT** Range 2 Loc. / Class Block Urban / Exempt

Edgemont-Main Map Area Route Number 6ED-012-55Y Plat Map Abs Class D

STEWART'S ADDN TO EDGEMONT: W1/2 OF LOT 5, BLK 8 Legal

| Land Basis  | Front | Rear  | Side 1 | Side 2 | R. Lot | SF       | Acres |
|-------------|-------|-------|--------|--------|--------|----------|-------|
| SqFt Dim    | 25.00 | 25.00 | 140.00 | 140.00 |        |          |       |
| Grand Total |       |       |        |        |        | 3,500.00 | 0.080 |