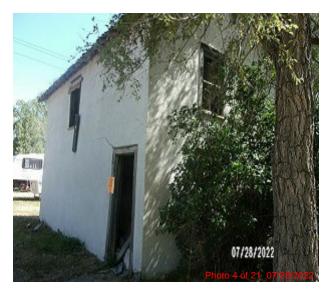

## **Residential Dwelling**

Occupancy Single-Family / Owner Occupied

Style/YrBlt 1 1/2 Story Frame 1922

1,557 / 916 / 641 TLA/GLA Ttl Rms

Bsmt/Attic None / None Heat/AC Yes / No AC

Bsmt Finish 0/ 0/ 0 Fireplaces

Ttl Bdrms

Contract

Condition **Below Normal** 

| Plumbing | Garage |
|----------|--------|
| O        |        |

Standard Bath - 3 Fixt 1

|          | South Dakota Full & True Values |  |
|----------|---------------------------------|--|
| Ag       | \$0                             |  |
| Ag<br>NA | \$38,510                        |  |
| 00       | \$0                             |  |
| Exempt   | \$0                             |  |
| Total    | \$38,510                        |  |