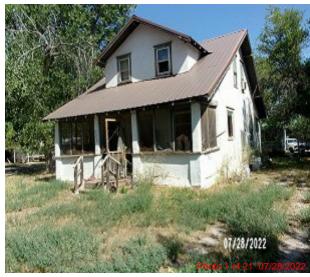

## **Residential Dwelling**

Occupancy Single-Family / Owner Occupied

Style/YrBlt 1 1/2 Story Frame 1922

1,557 / 916 / 641 TLA/GLA Ttl Rms

Bsmt/Attic None / None Heat/AC Yes / No AC

Bsmt Finish 0/ 0/ 0 Fireplaces

Ttl Bdrms

Contract

Condition **Below Normal** 

| Plumbing | Garage |
|----------|--------|
| O        |        |

Standard Bath - 3 Fixt 1

|          | South Dakota Full & True Values |  |
|----------|---------------------------------|--|
| Ag       | \$0                             |  |
| Ag<br>NA | \$38,510                        |  |
| 00       | \$0                             |  |
| Exempt   | \$0                             |  |
| Total    | \$38,510                        |  |