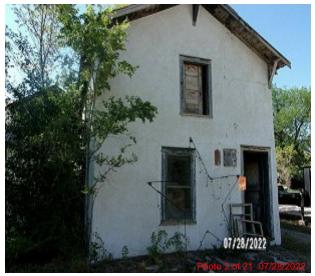

## **Residential Dwelling**

Occupancy Single-Family / Owner Occupied

Style/YrBlt 1 1/2 Story Frame 1922

1,557 / 916 / 641 TLA/GLA Ttl Rms

Bsmt/Attic None / None Heat/AC Yes / No AC

Bsmt Finish 0/ 0/ 0 Fireplaces

Ttl Bdrms

Contract

Condition **Below Normal** 

| Plumbing | Garage |
|----------|--------|
| O        |        |

Standard Bath - 3 Fixt 1

|          | South Dakota Full & True Values |  |
|----------|---------------------------------|--|
| Ag       | \$0                             |  |
| Ag<br>NA | \$38,510                        |  |
| 00       | \$0                             |  |
| Exempt   | \$0                             |  |
| Total    | \$38,510                        |  |