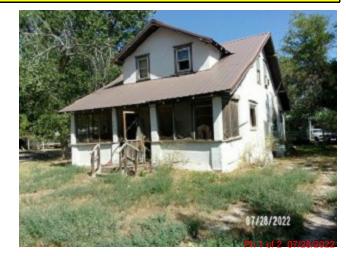

## **Residential Dwelling**

Occupancy Single-Family / Owner Occupied

Style/YrBlt 1 1/2 Story Frame 1922

1,557 / 916 / 641 TLA/GLA Ttl Rms

Bsmt/Attic None / None Heat/AC Yes / No AC

Bsmt Finish 0/ 0/ 0 Fireplaces

Ttl Bdrms

Contract

Condition **Below Normal** 

| Plumbing | Garage |
|----------|--------|
| O        |        |

Standard Bath - 3 Fixt 1

|          | South Dakota Full & True Values |  |
|----------|---------------------------------|--|
| Ag       | \$0                             |  |
| Ag<br>NA | \$38,510                        |  |
| 00       | \$0                             |  |
| Exempt   | \$0                             |  |
| Total    | \$38,510                        |  |