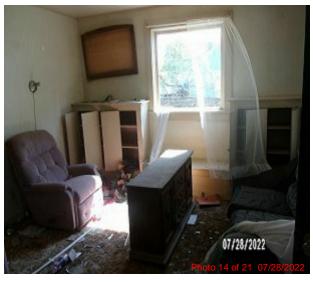

## **Residential Dwelling**

Occupancy Single-Family / Owner Occupied

Style/YrBlt 1 1/2 Story Frame 1922

1,557 / 916 / 641 TLA/GLA Ttl Rms

Bsmt/Attic None / None Heat/AC Yes / No AC

Bsmt Finish 0/ 0/ 0 Fireplaces

Ttl Bdrms

Contract

Condition **Below Normal** 

| Plumbing | Garage |
|----------|--------|
| O        |        |

Standard Bath - 3 Fixt 1

|          | South Dakota Full & True Values |  |
|----------|---------------------------------|--|
| Ag       | \$0                             |  |
| Ag<br>NA | \$38,510                        |  |
| 00       | \$0                             |  |
| Exempt   | \$0                             |  |
| Total    | \$38,510                        |  |