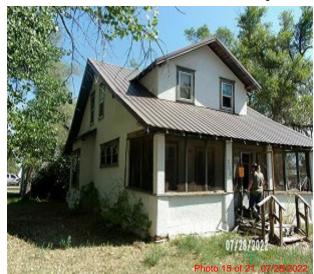

## **Residential Dwelling**

Occupancy Single-Family / Owner Occupied

Style/YrBlt 1 1/2 Story Frame 1922

1,557 / 916 / 641 TLA/GLA Ttl Rms

Bsmt/Attic None / None Heat/AC Yes / No AC

Bsmt Finish 0/ 0/ 0 Fireplaces

Ttl Bdrms

Contract

Condition **Below Normal** 

| Plumbing | Garage |
|----------|--------|
| O        |        |

Standard Bath - 3 Fixt 1

|          | South Dakota Full & True Values |  |
|----------|---------------------------------|--|
| Ag       | \$0                             |  |
| Ag<br>NA | \$38,510                        |  |
| 00       | \$0                             |  |
| Exempt   | \$0                             |  |
| Total    | \$38,510                        |  |