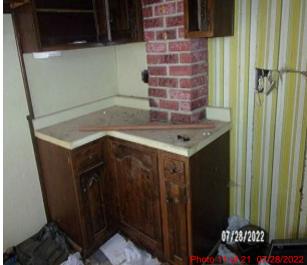

## **Residential Dwelling**

Occupancy Single-Family / Owner Occupied

Style/YrBlt 1 1/2 Story Frame 1922

1,557 / 916 / 641 TLA/GLA Ttl Rms

Bsmt/Attic None / None Heat/AC Yes / No AC

Bsmt Finish 0/ 0/ 0 Fireplaces

Ttl Bdrms

Contract

Condition **Below Normal** 

| Plumbing | Garage |
|----------|--------|
| O        |        |

Standard Bath - 3 Fixt 1

|          | South Dakota Full & True Values |  |
|----------|---------------------------------|--|
| Ag       | \$0                             |  |
| Ag<br>NA | \$38,510                        |  |
| 00       | \$0                             |  |
| Exempt   | \$0                             |  |
| Total    | \$38,510                        |  |