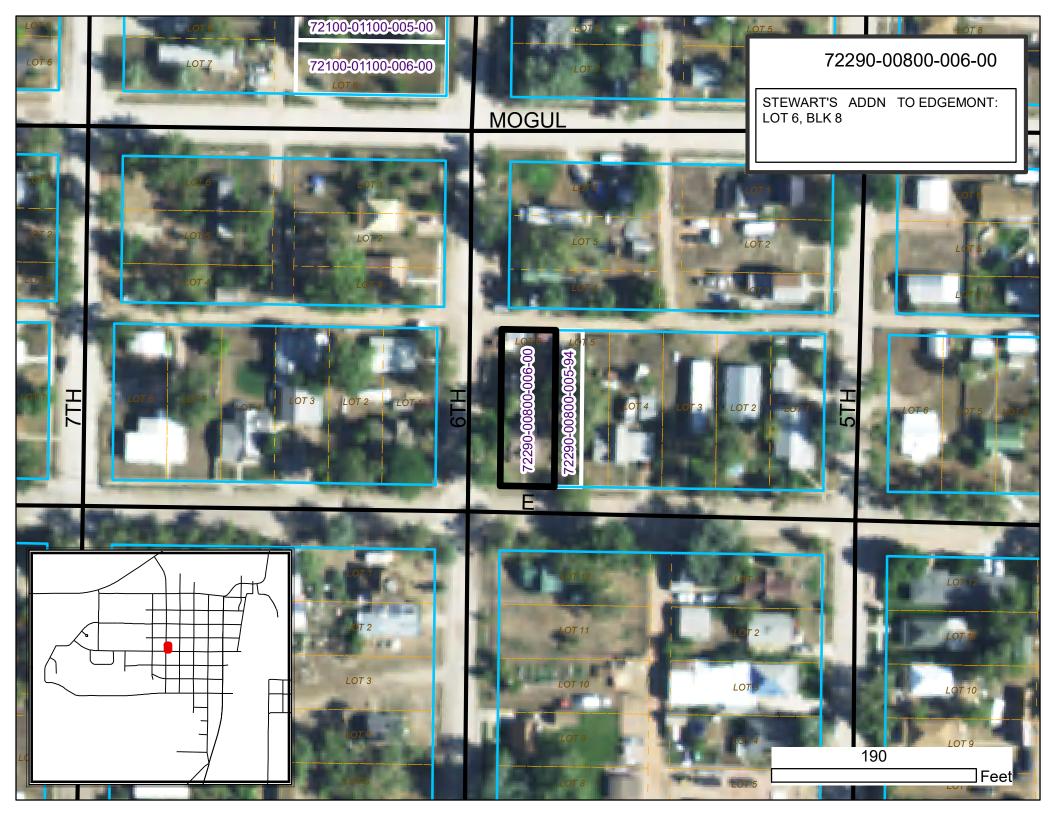

## **Parcel Summary Fall River County** PDF 167 WORKING

Block

8

PIN 72290-00800-006-00 Deed

**FALL RIVER COUNTY** Deeded Acres 0.000 Section Township 09 Lot

**508 E ST, EDGEMONT** Address Range 2 Loc. / Class **Urban / Exempt Edgemont-Main** Map Area

Route Number 6ED-012-50Y Plat Map Abs Class D

STEWART'S ADDN TO EDGEMONT: LOT 6, BLK 8 Legal

| Land Basis  | Front | Rear  | Side 1 | Side 2 | R. Lot | SF       | Acres |
|-------------|-------|-------|--------|--------|--------|----------|-------|
| SqFt Dim    | 50.00 | 50.00 | 140.00 | 140.00 |        |          |       |
| Grand Total |       |       |        |        |        | 7,000.00 | 0.161 |