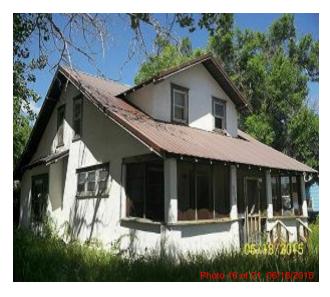

## **Residential Dwelling**

Occupancy Single-Family / Owner Occupied

Style/YrBlt 1 1/2 Story Frame 1922

1,557 / 916 / 641 TLA/GLA Ttl Rms

Bsmt/Attic None / None Heat/AC Yes / No AC

Bsmt Finish 0/ 0/ 0 Fireplaces

Ttl Bdrms

Contract

Condition **Below Normal** 

| Plumbing | Garage |
|----------|--------|
| O        |        |

Standard Bath - 3 Fixt 1

|          | South Dakota Full & True Values |  |
|----------|---------------------------------|--|
| Ag       | \$0                             |  |
| Ag<br>NA | \$38,510                        |  |
| 00       | \$0                             |  |
| Exempt   | \$0                             |  |
| Total    | \$38,510                        |  |