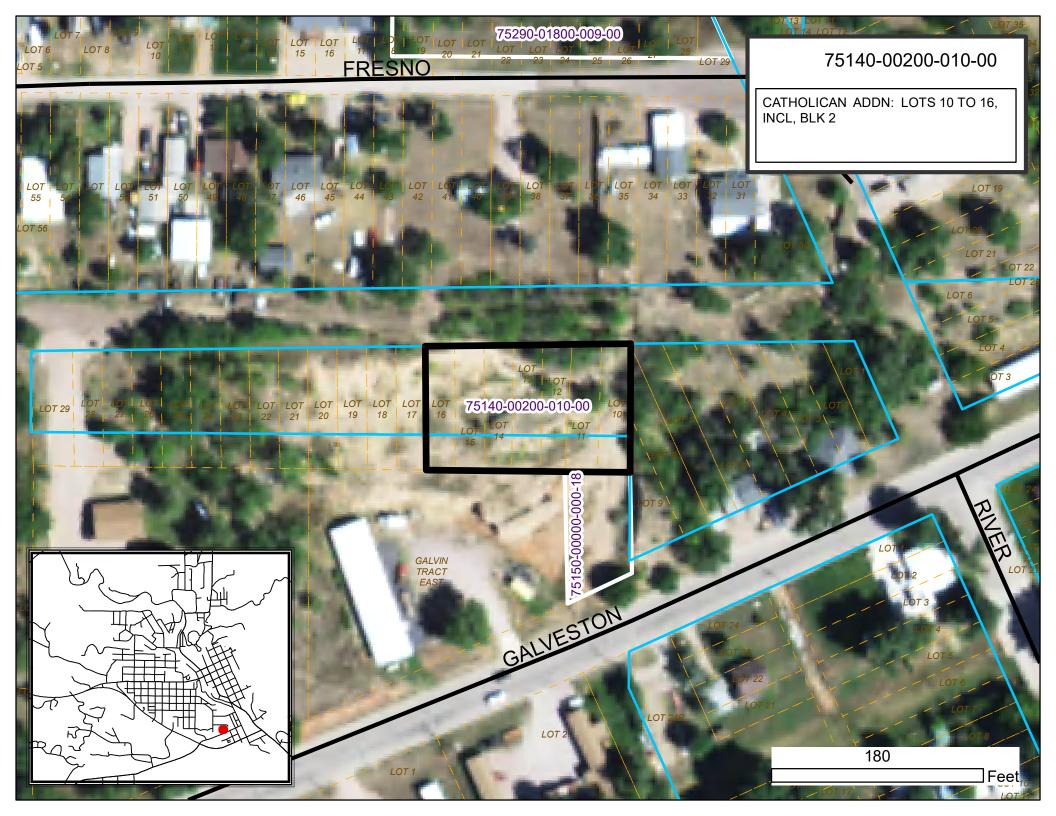

Parcel Summary **Fall River County** PDF 181 WORKING

D

75140-00200-010-00 PIN Deed **FALL RIVER COUNTY** 

Section Deeded Acres 0.402 Lot 10

2

Contract Address

Township 07 **S 11TH ST, HOT SPRINGS** Range 5 Loc. / Class Block Urban / Exempt

**COMM Gravel Pits** Map Area Route Number 3H3-015-37W Plat Map Abs Class

CATHOLICAN ADDN: LOTS 10 TO 16, INCL, BLK 2 Legal

| Land Basis                            | Front | Rear  | Side 1 | Side 2 | R. Lot | SF        | Acres |
|---------------------------------------|-------|-------|--------|--------|--------|-----------|-------|
| Acre Dim                              | 25.00 | 25.00 | 100.00 | 100.00 |        |           |       |
| Acre Dim                              | 25.00 | 25.00 | 100.00 | 100.00 |        |           |       |
| Grand Total (includes all land areas) |       |       |        |        |        | 17,500.00 | 0.399 |