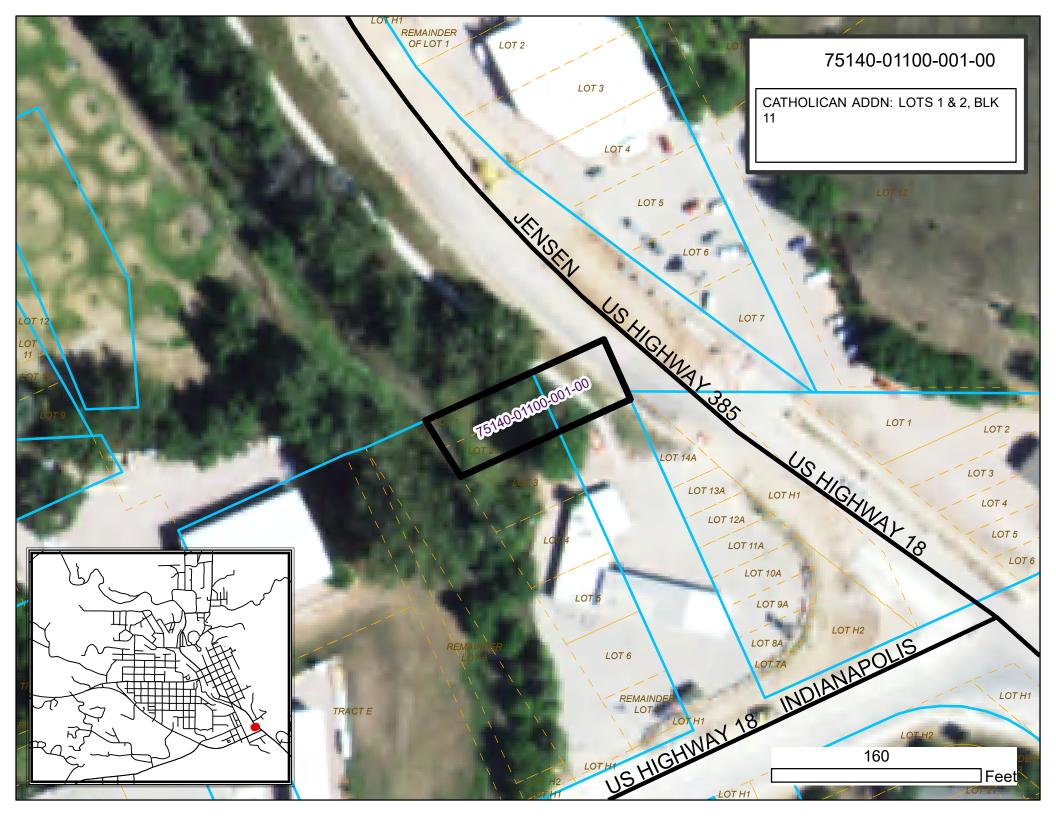

## Parcel Summary

| PIN          | 75140-01100-001-00 |                    |
|--------------|--------------------|--------------------|
| Deed         | FALL RIVER COUNTY  |                    |
| Contract     |                    |                    |
| Address      | JENSEN HWY         |                    |
| Map Area     | HS-Catholican      |                    |
| Route Number | 3H3-004-85W        | Plat Map           |
| Legal        | CATHOLICAN ADDN:   | LOTS 1 & 2, BLK 11 |

## Fall River County

| Section<br>Township 07<br>Range 5<br>Loc. / Class Ur<br>Abs Class D | Deeded Acres<br>Lot<br>Block<br>ban / Exempt | 0.000<br>1<br>11 |
|---------------------------------------------------------------------|----------------------------------------------|------------------|
|---------------------------------------------------------------------|----------------------------------------------|------------------|