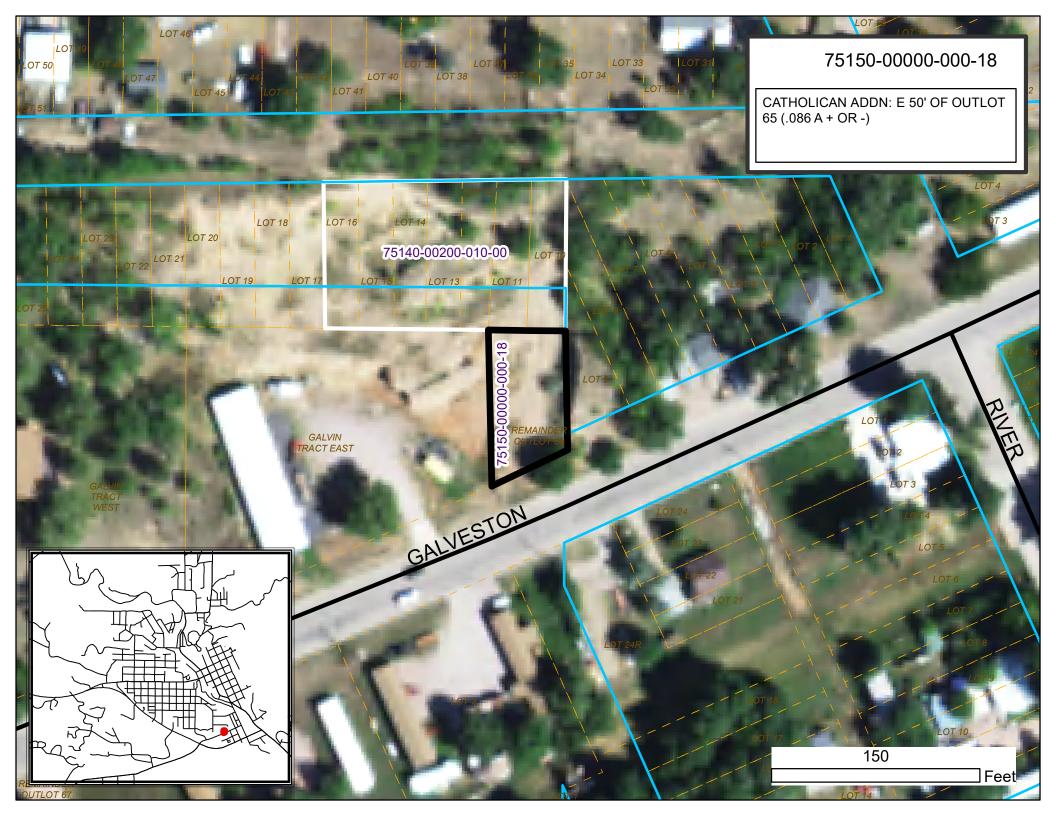

| Parcel Sun   | nmary           |                        |                 | Fall River County |
|--------------|-----------------|------------------------|-----------------|-------------------|
| PIN          | 75150-00000-000 | -18                    |                 |                   |
| Deed         | FALLL RIVER CO  | UNTY                   | Section         | Deeded Ac         |
| Contract     |                 |                        | Township 07     | Lot               |
| Address      | GALVESTON AVE   | E, HOT SPRINGS         | Range 5         | Block             |
| Map Area     | COMM Gravel Pi  | ts                     | Loc. / Class    | Urban / Exempt    |
| Route Number | 3H3-015-35W     | Plat Map               | Abs Class       | D                 |
| Legal        | CATHOLICAN AD   | DN: E 50' OF OUTLOT 65 | (.086 A + OR -) |                   |