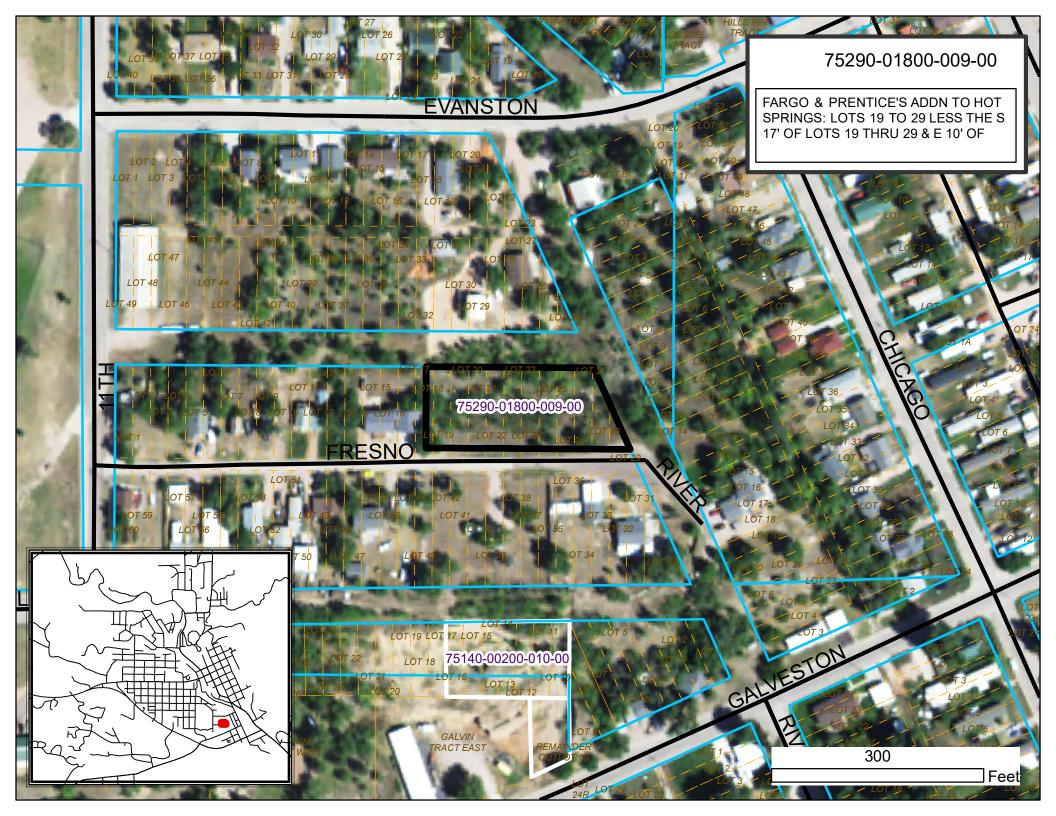

## Parcel Summary PIN 75290-01800-009-00

## PDF 195 WORKING

| FIN       | 75290-01000-     | 109-00      |            |         |                 |            |             |              |                              |                                                                                                                                                                                                                                                                                                                                                                                                                                                                                                                                                                                                                                                                                                                                                                                                                                                                                                                                                                                                                                                                                                                                                                                                                                                                                                                                                                                                                                                                                                                                                                                                                                                                                                                                                                                                                                                                                                                                                                                                                                                                                                                                |
|-----------|------------------|-------------|------------|---------|-----------------|------------|-------------|--------------|------------------------------|--------------------------------------------------------------------------------------------------------------------------------------------------------------------------------------------------------------------------------------------------------------------------------------------------------------------------------------------------------------------------------------------------------------------------------------------------------------------------------------------------------------------------------------------------------------------------------------------------------------------------------------------------------------------------------------------------------------------------------------------------------------------------------------------------------------------------------------------------------------------------------------------------------------------------------------------------------------------------------------------------------------------------------------------------------------------------------------------------------------------------------------------------------------------------------------------------------------------------------------------------------------------------------------------------------------------------------------------------------------------------------------------------------------------------------------------------------------------------------------------------------------------------------------------------------------------------------------------------------------------------------------------------------------------------------------------------------------------------------------------------------------------------------------------------------------------------------------------------------------------------------------------------------------------------------------------------------------------------------------------------------------------------------------------------------------------------------------------------------------------------------|
| Deed      | FALL RIVER C     | OUNTY       |            |         | Section         |            | Deeded Ad   | cres 0.000   |                              |                                                                                                                                                                                                                                                                                                                                                                                                                                                                                                                                                                                                                                                                                                                                                                                                                                                                                                                                                                                                                                                                                                                                                                                                                                                                                                                                                                                                                                                                                                                                                                                                                                                                                                                                                                                                                                                                                                                                                                                                                                                                                                                                |
| Contract  |                  |             |            |         | Township        | 07         | Lot         | 19           | -926                         |                                                                                                                                                                                                                                                                                                                                                                                                                                                                                                                                                                                                                                                                                                                                                                                                                                                                                                                                                                                                                                                                                                                                                                                                                                                                                                                                                                                                                                                                                                                                                                                                                                                                                                                                                                                                                                                                                                                                                                                                                                                                                                                                |
| Address   | FRESNO AVE,      | HOT SPRINGS | 5          |         | Range           | 5          | Block       | 18           | - Martin -                   |                                                                                                                                                                                                                                                                                                                                                                                                                                                                                                                                                                                                                                                                                                                                                                                                                                                                                                                                                                                                                                                                                                                                                                                                                                                                                                                                                                                                                                                                                                                                                                                                                                                                                                                                                                                                                                                                                                                                                                                                                                                                                                                                |
| Map Area  | HS-College H     | ill(S)      |            |         | Loc. / Class    | Urban / E  | Exempt      |              | State Stat                   |                                                                                                                                                                                                                                                                                                                                                                                                                                                                                                                                                                                                                                                                                                                                                                                                                                                                                                                                                                                                                                                                                                                                                                                                                                                                                                                                                                                                                                                                                                                                                                                                                                                                                                                                                                                                                                                                                                                                                                                                                                                                                                                                |
| Route Num | nber 3H3-021-70W | Plat M      | ар         |         | Abs Class       | D          |             |              |                              | 12 contribution (Calify Lowelling                                                                                                                                                                                                                                                                                                                                                                                                                                                                                                                                                                                                                                                                                                                                                                                                                                                                                                                                                                                                                                                                                                                                                                                                                                                                                                                                                                                                                                                                                                                                                                                                                                                                                                                                                                                                                                                                                                                                                                                                                                                                                              |
| Legal     | FARGO & PRE      | NTICE'S ADD | N TO HOT   | SPRINGS | : LOTS 19 TO 29 | LESS THE S | 17' OF LOTS | 19 THRU 29 & |                              | A REAL PROPERTY OF THE PARTY OF |
|           | E 10' OF LOT     | 18 LESS THE | S 17', BLK | 18      |                 |            |             |              | and the second second second | A DESCRIPTION OF THE PARTY OF T |
|           |                  |             | -          |         |                 |            |             |              |                              |                                                                                                                                                                                                                                                                                                                                                                                                                                                                                                                                                                                                                                                                                                                                                                                                                                                                                                                                                                                                                                                                                                                                                                                                                                                                                                                                                                                                                                                                                                                                                                                                                                                                                                                                                                                                                                                                                                                                                                                                                                                                                                                                |
| Land Bas  | sis Front Re     | ar Side 1   | Side 2     | R. Lot  | SF              | Acres      |             |              |                              |                                                                                                                                                                                                                                                                                                                                                                                                                                                                                                                                                                                                                                                                                                                                                                                                                                                                                                                                                                                                                                                                                                                                                                                                                                                                                                                                                                                                                                                                                                                                                                                                                                                                                                                                                                                                                                                                                                                                                                                                                                                                                                                                |
| CaEt Dim  | 10.00 1          | 0.00 115.00 | 115.00     |         |                 |            | -           |              |                              |                                                                                                                                                                                                                                                                                                                                                                                                                                                                                                                                                                                                                                                                                                                                                                                                                                                                                                                                                                                                                                                                                                                                                                                                                                                                                                                                                                                                                                                                                                                                                                                                                                                                                                                                                                                                                                                                                                                                                                                                                                                                                                                                |